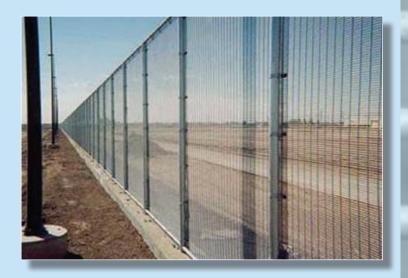

# APPLICATION

Safeguards Technology's Welded Mesh Security Fencing is perfectly suited to industrial, commercial and government applications which demand high security fencing.