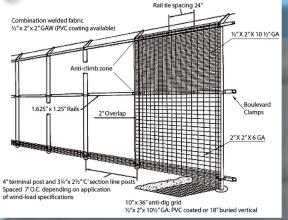

### Size:

• 1/2" x 3" 8-gauge for high security needs

### General Uses:

- Perimeters
- Bridge overpass fences
- Security fencing
- Catwalks and recreational enclosures
- Storage
- Balustrades

## **SPECIFICATIONS**

Wire Size

Approx. lbs./100 sq. ft.

| Spacing<br>of Cross<br>Wires | Spacing<br>of Line<br>Wires | Gauge | Decimal<br>Size of Wire | P/S | GAW | PVC |
|------------------------------|-----------------------------|-------|-------------------------|-----|-----|-----|
| 3                            | 3                           | 11    | .1205                   | 32  | 34  | 41  |
| 2.4                          | 2.4                         | 9     | .148                    | .67 |     |     |
| 2                            | 4                           | 11    | .1205                   | 36  | 38  | 43  |
| 2                            | 2                           | 8.5   | .155                    | 79  | 83  | 101 |
| 0.5                          | 3                           | 8     | .162                    | 198 | 210 | }   |

<sup>\*</sup> Other sizes available. Available in galvanized, green or black

Tensile Strength: 122lbs (55 kg)/mm2

Elongation: 7% min.

Welds tear force: 2541 newton. min. Aperture options: 0.5" x 3" or 2" x 6"